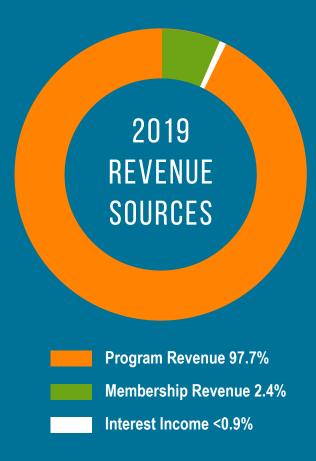

## STATEMENT OF ACTIVITIES FOR THE YEAR ENDING DECEMBER 31, 2019

## **REVENUE**

| \$<br>1,767,971               |                                                                                                                                                        |
|-------------------------------|--------------------------------------------------------------------------------------------------------------------------------------------------------|
| \$<br>44,000                  |                                                                                                                                                        |
| \$<br>10,080                  |                                                                                                                                                        |
| \$<br>2,287                   |                                                                                                                                                        |
| \$<br>3,145                   |                                                                                                                                                        |
| \$<br>1,827,483               |                                                                                                                                                        |
|                               |                                                                                                                                                        |
| \$<br>1,375,630               |                                                                                                                                                        |
| \$<br>315,603                 |                                                                                                                                                        |
| \$<br>1,691,233               |                                                                                                                                                        |
| \$<br>136,250                 |                                                                                                                                                        |
|                               |                                                                                                                                                        |
| \$<br>559,361                 |                                                                                                                                                        |
| \$<br>695,611                 |                                                                                                                                                        |
| \$ \$ \$ \$ \$ \$ \$ \$ \$ \$ | \$ 44,000<br>\$ 10,080<br>\$ 2,287<br>\$ 3,145<br><b>\$ 1,827,483</b><br>\$ 1,375,630<br>\$ 315,603<br><b>\$ 1,691,233</b><br>\$ 136,250<br>\$ 559,361 |