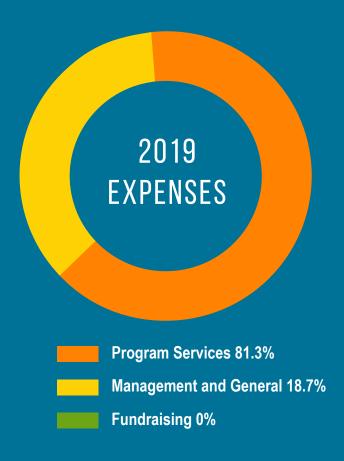

## STATEMENT OF ACTIVITIES FOR THE YEAR ENDING DECEMBER 31, 2019

## **REVENUE**

| \$<br>1,767,971               |                                                                                                                                                        |
|-------------------------------|--------------------------------------------------------------------------------------------------------------------------------------------------------|
| \$<br>44,000                  |                                                                                                                                                        |
| \$<br>10,080                  |                                                                                                                                                        |
| \$<br>2,287                   |                                                                                                                                                        |
| \$<br>3,145                   |                                                                                                                                                        |
| \$<br>1,827,483               |                                                                                                                                                        |
|                               |                                                                                                                                                        |
| \$<br>1,375,630               |                                                                                                                                                        |
| \$<br>315,603                 |                                                                                                                                                        |
| \$<br>1,691,233               |                                                                                                                                                        |
| \$<br>136,250                 |                                                                                                                                                        |
|                               |                                                                                                                                                        |
| \$<br>559,361                 |                                                                                                                                                        |
| \$<br>695,611                 |                                                                                                                                                        |
| \$ \$ \$ \$ \$ \$ \$ \$ \$ \$ | \$ 44,000<br>\$ 10,080<br>\$ 2,287<br>\$ 3,145<br><b>\$ 1,827,483</b><br>\$ 1,375,630<br>\$ 315,603<br><b>\$ 1,691,233</b><br>\$ 136,250<br>\$ 559,361 |