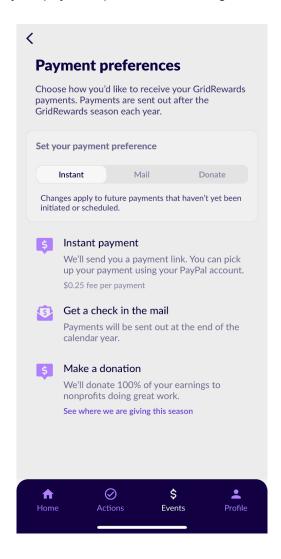

## GridRewards™ 2021

You have completed your GridRewards™ season and can see your 2021 rewards on the home screen in the app. Now what?

There are three options for redeeming your rewards:

- **Instant** This option will send a Paypal link to the email associated with your account, with instructions for you to redeem the payment directly through Paypal.
- Mail This option will send a physical check in the mail to the address on your ConEd account. If you prefer to provide a different address than the one that is already on your ConEd account, you may contact <a href="mailto:gridrewards-payments@logicalbuildings.com">gridrewards-payments@logicalbuildings.com</a> by December 17th 2021.
- **Donate** This option donates 100% of your GridRewards™ earnings directly to the nonprofits listed in the app. 100% of the donation is divided amongst these organizations.

## **NAVIGATING THE APP**

Ensure that your app is operating on the most current version of GridRewards™: Version 1.2.2

- 1. Open the app and navigate to the **Payment Preferences** tab. There are several options to select from: Instant, Mail, and Donate. 100% of your GridRewards™ earnings shall be delivered by the method you select.
- 2. Tap on the banner of the payment type you wish to select.
- 3. You can change your payment preferences through December 17th 2021.