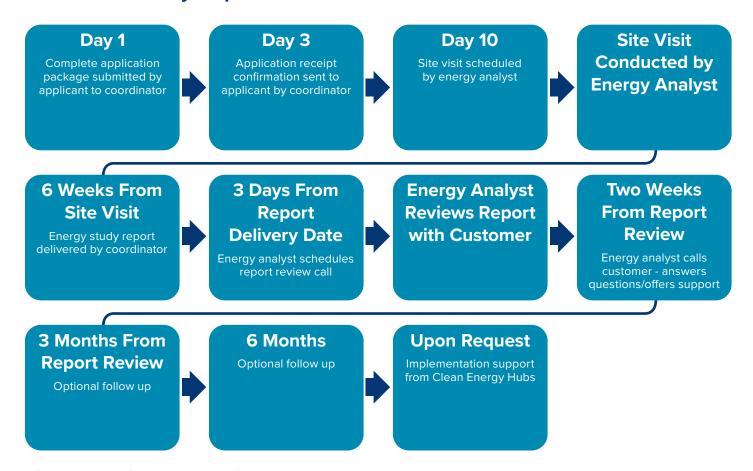

# **Green Jobs – Green New York Energy Study Customer Journey Map**

**NOTE**: Time-line defines maximum time frames. Milestones may be completed sooner. Site Visit Date and Report Review Call scheduled at customer's convenience.